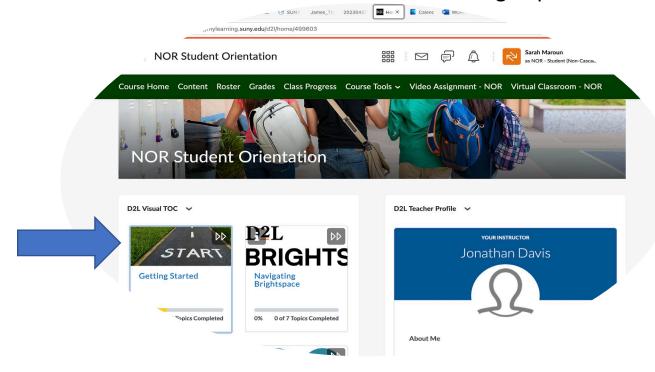

Once you sign in, here is your Brightspace Home Page:

• Here is the Student Orientation Course in Brightspace:

• Click on the "Getting Started" box to move through the Student Orientation.