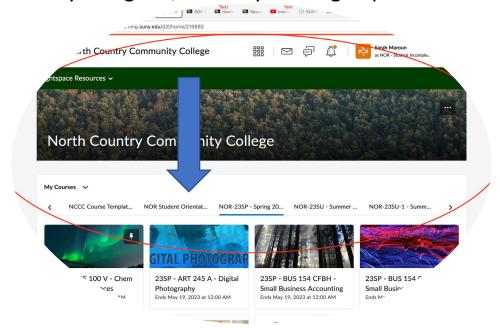

Once you sign in, here is your Brightspace Home Page:

• Here is the Student Orientation Course in Brightspace:

• Click on the "Getting Started" box to move through the Student Orientation.