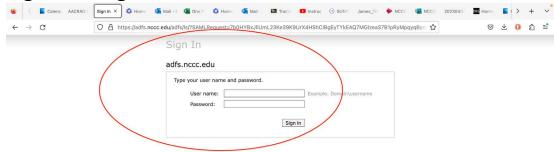

Here are some key items to know as we make the switch:

 You can find the D2L Brightspace log-in link at the bottom of the NCCC website. Look for "D2L Brightspace."

Sign in using the same credentials as NCCC email.