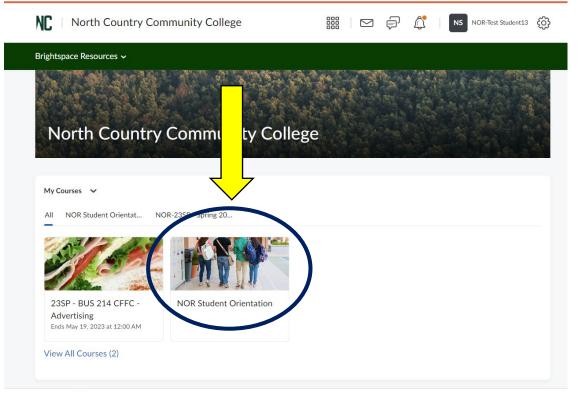

## • Once you sign in, here is your Brightspace Home Page:

• Here is the Student Orientation Course in Brightspace:

• Click on the "Getting Started" box to move through the Student Orientation.