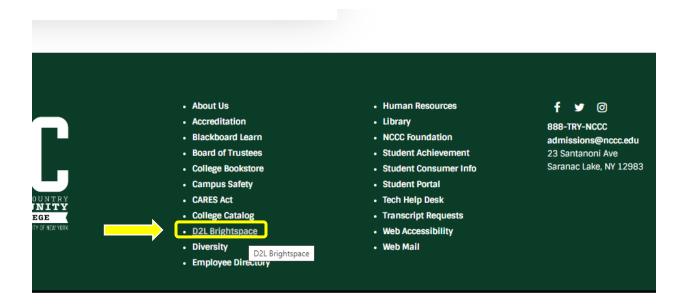

## • Once you sign in, here is your Brightspace Home Page:

• Here is the Student Orientation Course in Brightspace:

• Click on the "Getting Started" box to move through the Student Orientation.