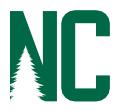

Here are some key items to know as we make the switch:

• You can find the D2L Brightspace log-in link at the bottom of the NCCC website. Look for "D2L Brightspace."

• Sign in using the same credentials as you use to log into the Student Portal.