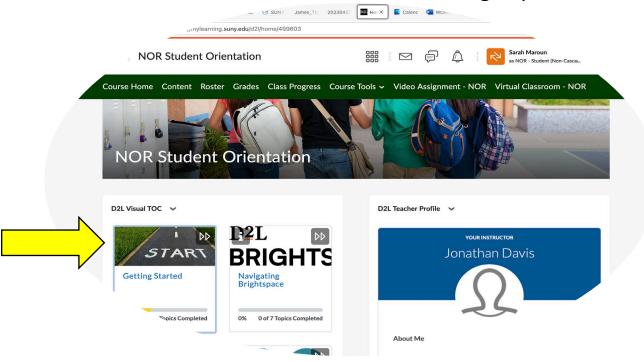

## • Once you sign in, here is your Brightspace Home Page:

• Here is the Student Orientation Course in Brightspace:

• Click on the "Getting Started" box to move through the Student Orientation.